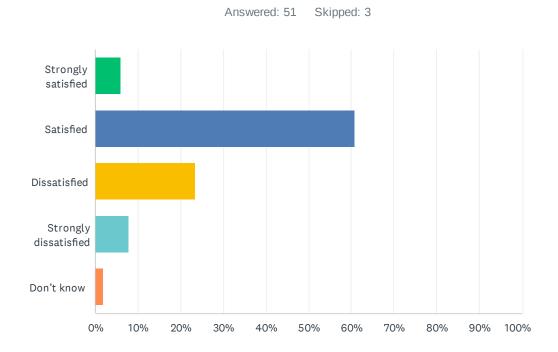

### Q11 How satisfied are you with the quality of teaching you're receiving?

| ANSWER CHOICES        | RESPONSES |    |
|-----------------------|-----------|----|
| Strongly satisfied    | 5.88%     | 3  |
| Satisfied             | 60.78%    | 31 |
| Dissatisfied          | 23.53%    | 12 |
| Strongly dissatisfied | 7.84%     | 4  |
| Don't know            | 1.96%     | 1  |
| TOTAL                 |           | 51 |