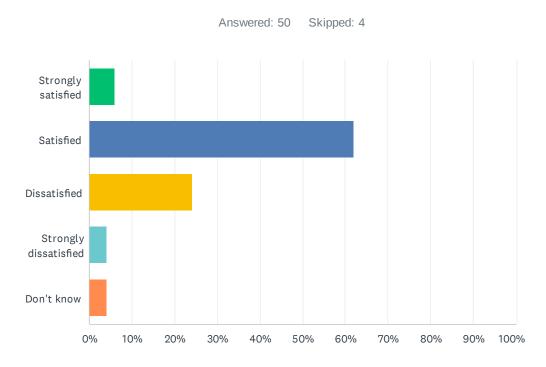

| ANSWER CHOICES        | RESPONSES |    |
|-----------------------|-----------|----|
| Strongly satisfied    | 18.00%    | 9  |
| Satisfied             | 68.00%    | 34 |
| Dissatisfied          | 12.00%    | 6  |
| Strongly dissatisfied | 2.00%     | 1  |
| Don't know            | 0.00%     | 0  |
| TOTAL                 |           | 50 |