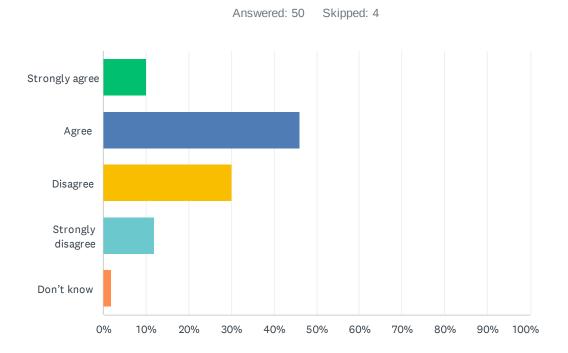

| ANSWER CHOICES        | RESPONSES |    |
|-----------------------|-----------|----|
| Strongly satisfied    | 6.00%     | 3  |
| Satisfied             | 62.00%    | 31 |
| Dissatisfied          | 24.00%    | 12 |
| Strongly dissatisfied | 4.00%     | 2  |
| Don't know            | 4.00%     | 2  |
| TOTAL                 |           | 50 |

Q24 How satisfied are you with the Division's commitment to advocating for public education? Refer to the Board Advocacy page for examples of ongoing advocacy work of the Board of Trustees.

| ANSWER CHOICES        | RESPONSES |    |
|-----------------------|-----------|----|
| Strongly satisfied    | 10.00%    | 5  |
| Satisfied             | 64.00%    | 32 |
| Dissatisfied          | 22.00%    | 11 |
| Strongly dissatisfied | 4.00%     | 2  |
| Don't know            | 0.00%     | 0  |
| TOTAL                 |           | 50 |