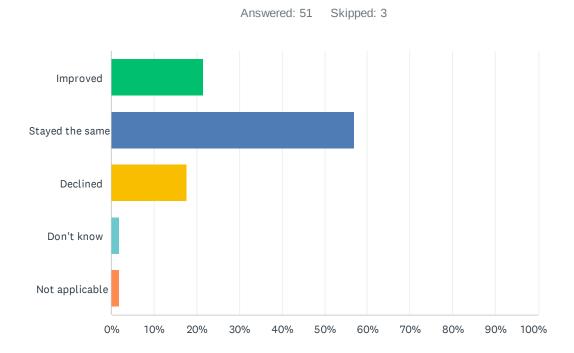

### Q18 In your opinion, has the quality of education you've experienced improved, stayed the same or declined in the past three years?

| ANSWER CHOICES  | RESPONSES |    |
|-----------------|-----------|----|
| Improved        | 21.57%    | 11 |
| Stayed the same | 56.86%    | 29 |
| Declined        | 17.65%    | 9  |
| Don't know      | 1.96%     | 1  |
| Not applicable  | 1.96%     | 1  |
| TOTAL           |           | 51 |