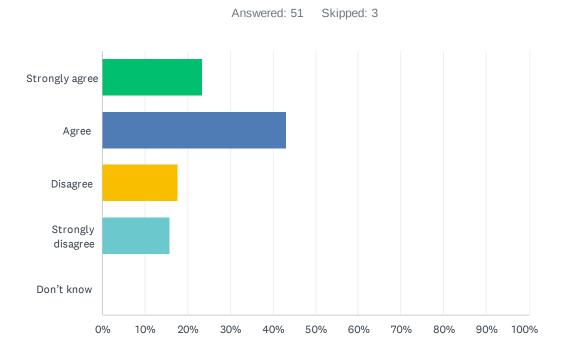

### Q15 My school expects students to behave responsibly, and if not, they're dealt with fairly.

| ANSWER CHOICES    | RESPONSES |    |
|-------------------|-----------|----|
| Strongly agree    | 23.53%    | 12 |
| Agree             | 43.14%    | 22 |
| Disagree          | 17.65%    | 9  |
| Strongly disagree | 15.69%    | 8  |
| Don't know        | 0.00%     | 0  |
| TOTAL             |           | 51 |