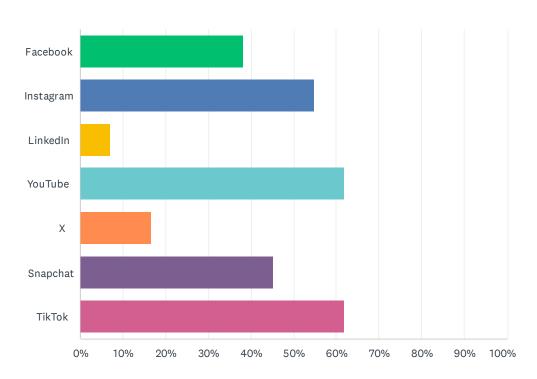

# Q25 The Division and schools often share news and information on social media. Which of the following social media platforms do you use? Check all that apply.

| ANSWER CHOICES        | RESPONSES |    |
|-----------------------|-----------|----|
| Facebook              | 38.10%    | 16 |
| Instagram             | 54.76%    | 23 |
| LinkedIn              | 7.14%     | 3  |
| YouTube               | 61.90%    | 26 |
| x                     | 16.67%    | 7  |
| Snapchat              | 45.24%    | 19 |
| TikTok                | 61.90%    | 26 |
| Total Respondents: 42 |           |    |