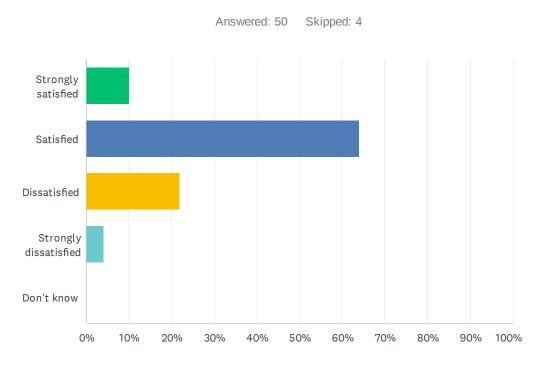

### Q17 How satisfied are you with the resources available to support your learning?

| ANSWER CHOICES        | RESPONSES |    |
|-----------------------|-----------|----|
| Strongly satisfied    | 6.00%     | 3  |
| Satisfied             | 60.00%    | 30 |
| Dissatisfied          | 30.00%    | 15 |
| Strongly dissatisfied | 4.00%     | 2  |
| Don't know            | 0.00%     | 0  |
| TOTAL                 |           | 50 |