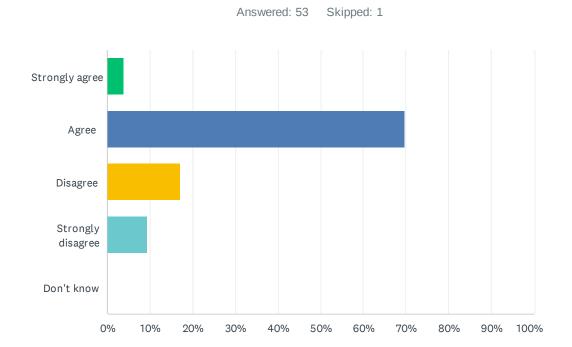

### Q6 I have an understanding of First Nations, Métis and Inuit culture and history.

| ANSWER CHOICES    | RESPONSES |    |
|-------------------|-----------|----|
| Strongly agree    | 3.77%     | 2  |
| Agree             | 69.81%    | 37 |
| Disagree          | 16.98%    | 9  |
| Strongly disagree | 9.43%     | 5  |
| Don't know        | 0.00%     | 0  |
| TOTAL             |           | 53 |