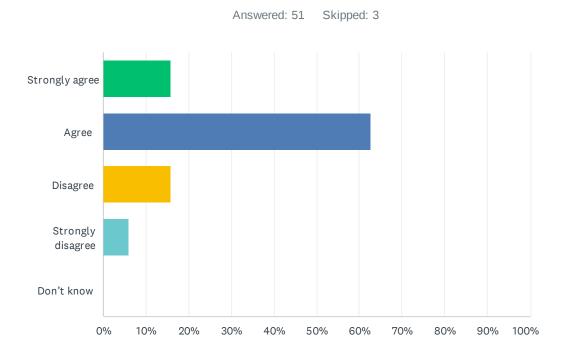

### Q13 My school encourages students to be responsible, respectful and engaged citizens.

| ANSWER CHOICES    | RESPONSES |    |
|-------------------|-----------|----|
| Strongly agree    | 15.69%    | 8  |
| Agree             | 60.78%    | 31 |
| Disagree          | 13.73%    | 7  |
| Strongly disagree | 9.80%     | 5  |
| Don't know        | 0.00%     | 0  |
| TOTAL             |           | 51 |