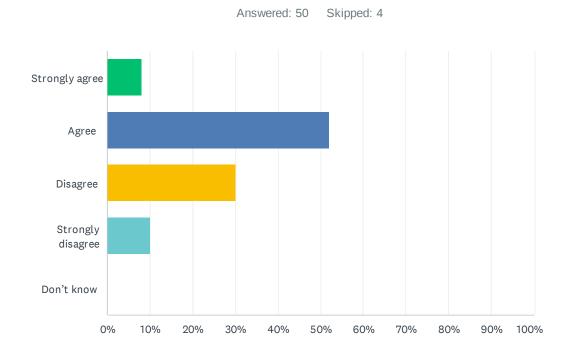

### Q9 I find my school work interesting and am engaged in my learning.

| ANSWER CHOICES    | RESPONSES |    |
|-------------------|-----------|----|
| Strongly agree    | 1.89%     | 1  |
| Agree             | 41.51%    | 22 |
| Disagree          | 37.74%    | 20 |
| Strongly disagree | 18.87%    | 10 |
| Don't know        | 0.00%     | 0  |
| TOTAL             |           | 53 |