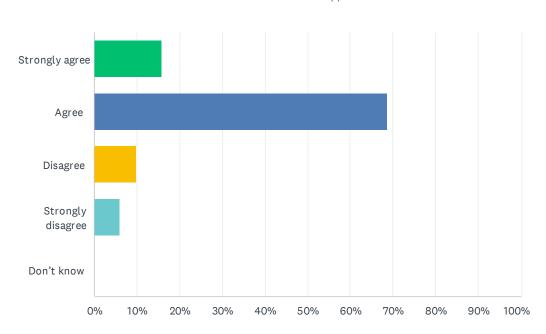

### Q16 My school is safe.

Answered: 51 Skipped: 3

| ANSWER CHOICES    | RESPONSES |    |
|-------------------|-----------|----|
| Strongly agree    | 15.69%    | 8  |
| Agree             | 68.63%    | 35 |
| Disagree          | 9.80%     | 5  |
| Strongly disagree | 5.88%     | 3  |
| Don't know        | 0.00%     | 0  |
| TOTAL             |           | 51 |