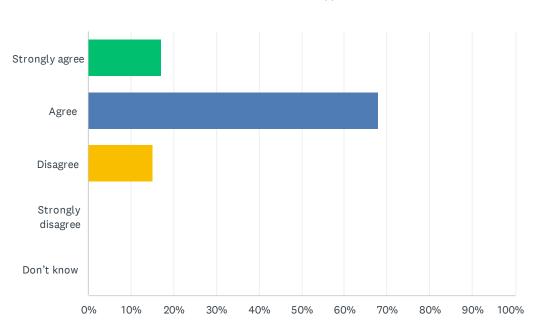

### Q3 At school, I'm encouraged to do my best.

| ANSWER CHOICES    | RESPONSES |    |
|-------------------|-----------|----|
| Strongly agree    | 16.98%    | 9  |
| Agree             | 67.92%    | 36 |
| Disagree          | 15.09%    | 8  |
| Strongly disagree | 0.00%     | 0  |
| Don't know        | 0.00%     | 0  |
| TOTAL             |           | 53 |