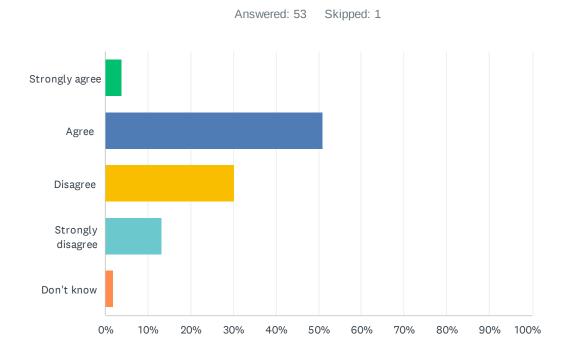

### Q8 I feel supported by my school as I prepare for life beyond high school.

| ANSWER CHOICES    | RESPONSES |    |
|-------------------|-----------|----|
| Strongly agree    | 3.77%     | 2  |
| Agree             | 50.94%    | 27 |
| Disagree          | 30.19%    | 16 |
| Strongly disagree | 13.21%    | 7  |
| Don't know        | 1.89%     | 1  |
| TOTAL             |           | 53 |