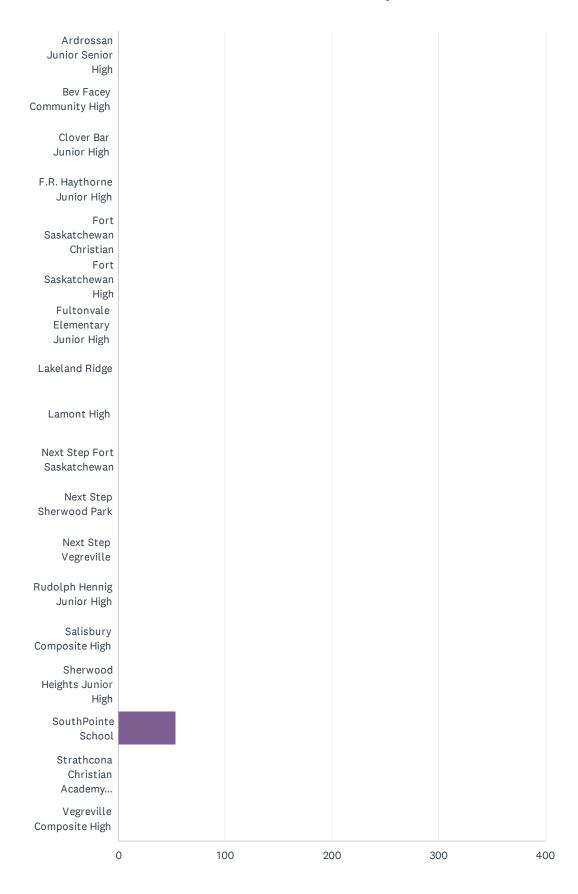

### Q1 What school do you currently attend?

Answered: 54 Skipped: 0

#### 2024-25 EIPS Annual Feedback Survey: For Students

| ANSWER CHOICES                         | RESPONSES |    |
|----------------------------------------|-----------|----|
| Ardrossan Junior Senior High           | 0.00%     | 0  |
| Bev Facey Community High               | 0.00%     | 0  |
| Clover Bar Junior High                 | 0.00%     | 0  |
| F.R. Haythorne Junior High             | 0.00%     | 0  |
| Fort Saskatchewan Christian            | 0.00%     | 0  |
| Fort Saskatchewan High                 | 0.00%     | 0  |
| Fultonvale Elementary Junior High      | 0.00%     | 0  |
| Lakeland Ridge                         | 0.00%     | 0  |
| Lamont High                            | 0.00%     | 0  |
| Next Step Fort Saskatchewan            | 0.00%     | 0  |
| Next Step Sherwood Park                | 0.00%     | 0  |
| Next Step Vegreville                   | 0.00%     | 0  |
| Rudolph Hennig Junior High             | 0.00%     | 0  |
| Salisbury Composite High               | 0.00%     | 0  |
| Sherwood Heights Junior High           | 0.00%     | 0  |
| SouthPointe School                     | 100.00%   | 54 |
| Strathcona Christian Academy Secondary | 0.00%     | 0  |
| Vegreville Composite High              | 0.00%     | 0  |
| TOTAL                                  |           | 54 |