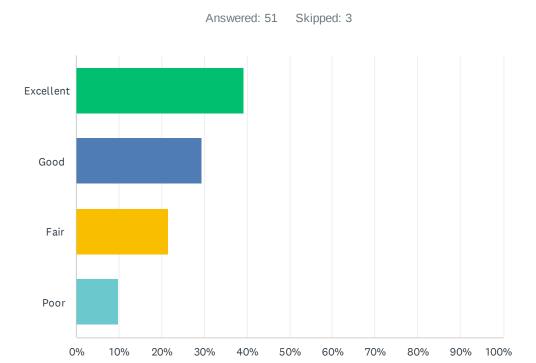

### Q19 How do you rate the physical condition of your school?

| ANSWER CHOICES | RESPONSES |    |
|----------------|-----------|----|
| Excellent      | 39.22%    | 20 |
| Good           | 29.41%    | 15 |
| Fair           | 21.57%    | 11 |
| Poor           | 9.80%     | 5  |
| TOTAL          |           | 51 |