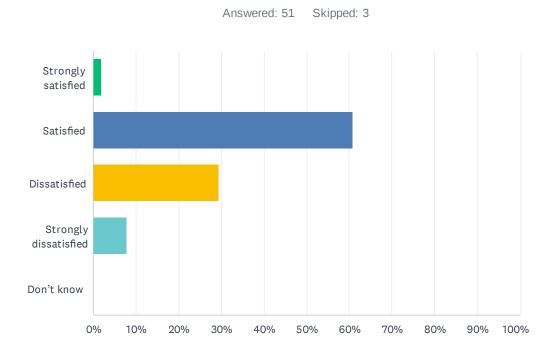

### Q10 How satisfied are you with the quality of education you're receiving at your school?

| ANSWER CHOICES        | RESPONSES |    |
|-----------------------|-----------|----|
| Strongly satisfied    | 1.96%     | 1  |
| Satisfied             | 60.78%    | 31 |
| Dissatisfied          | 29.41%    | 15 |
| Strongly dissatisfied | 7.84%     | 4  |
| Don't know            | 0.00%     | 0  |
| TOTAL                 |           | 51 |