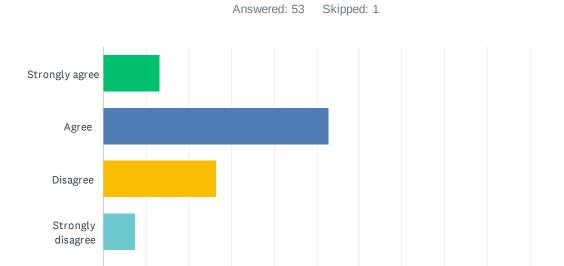

### Q16 My school is safe.

Answered: 51 Skipped: 3

| ANSWER CHOICES    | RESPONSES |    |
|-------------------|-----------|----|
| Strongly agree    | 15.69%    | 8  |
| Agree             | 68.63%    | 35 |
| Disagree          | 9.80%     | 5  |
| Strongly disagree | 5.88%     | 3  |
| Don't know        | 0.00%     | 0  |
| TOTAL             |           | 51 |