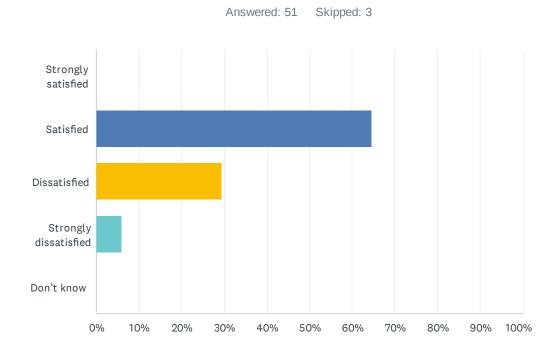

### Q12 How satisfied are you with the leadership at your school?

| ANSWER CHOICES        | RESPONSES |    |
|-----------------------|-----------|----|
| Strongly satisfied    | 0.00%     | 0  |
| Satisfied             | 64.71%    | 33 |
| Dissatisfied          | 29.41%    | 15 |
| Strongly dissatisfied | 5.88%     | 3  |
| Don't know            | 0.00%     | 0  |
| TOTAL                 |           | 51 |