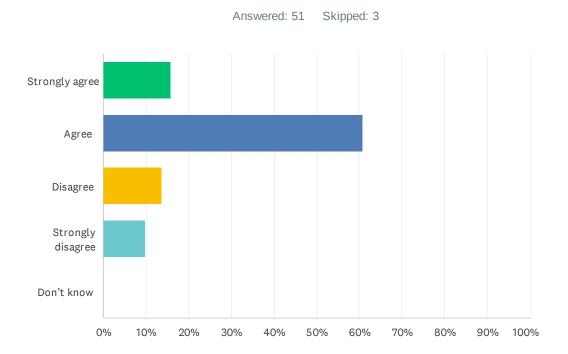

### Q13 My school encourages students to be responsible, respectful and engaged citizens.

| ANSWER CHOICES    | RESPONSES |    |
|-------------------|-----------|----|
| Strongly agree    | 15.69%    | 8  |
| Agree             | 60.78%    | 31 |
| Disagree          | 13.73%    | 7  |
| Strongly disagree | 9.80%     | 5  |
| Don't know        | 0.00%     | 0  |
| TOTAL             |           | 51 |