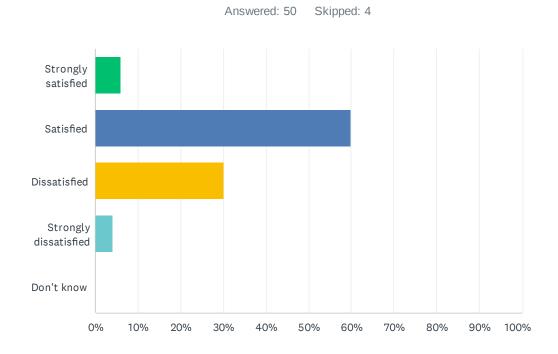

### Q17 How satisfied are you with the resources available to support your learning?

| ANSWER CHOICES        | RESPONSES |    |
|-----------------------|-----------|----|
| Strongly satisfied    | 6.00%     | 3  |
| Satisfied             | 60.00%    | 30 |
| Dissatisfied          | 30.00%    | 15 |
| Strongly dissatisfied | 4.00%     | 2  |
| Don't know            | 0.00%     | 0  |
| TOTAL                 |           | 50 |