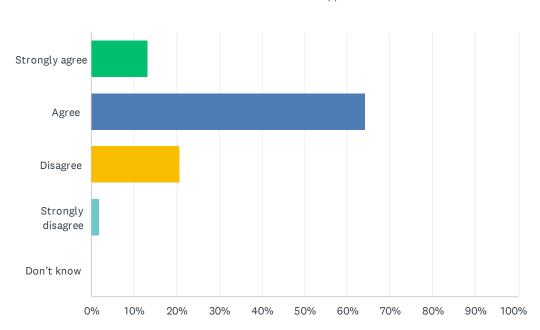

### Q2 At school, my individual learning needs are met.

| ANSWER CHOICES    | RESPONSES |    |
|-------------------|-----------|----|
| Strongly agree    | 13.21%    | 7  |
| Agree             | 64.15%    | 34 |
| Disagree          | 20.75%    | 11 |
| Strongly disagree | 1.89%     | 1  |
| Don't know        | 0.00%     | 0  |
| TOTAL             |           | 53 |