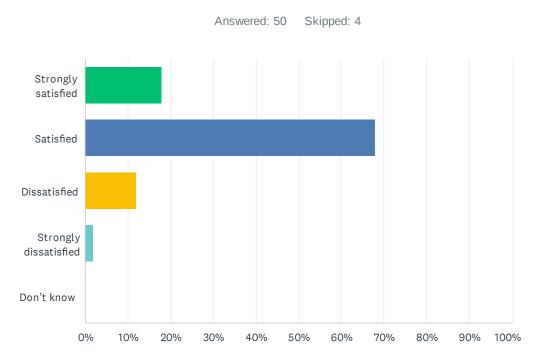

### Q10 How satisfied are you with the quality of education you're receiving at your school?

| ANSWER CHOICES        | RESPONSES |    |
|-----------------------|-----------|----|
| Strongly satisfied    | 1.96%     | 1  |
| Satisfied             | 60.78%    | 31 |
| Dissatisfied          | 29.41%    | 15 |
| Strongly dissatisfied | 7.84%     | 4  |
| Don't know            | 0.00%     | 0  |
| TOTAL                 |           | 51 |