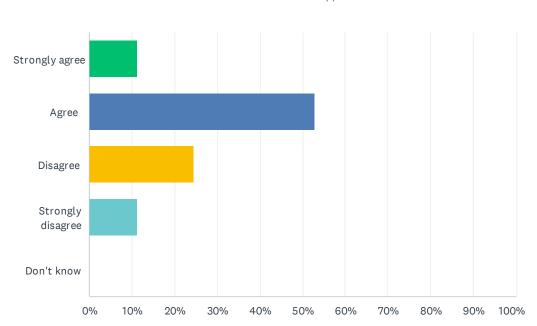

### Q5 I'm demonstrating growth in numeracy.

| ANSWER CHOICES    | RESPONSES |    |
|-------------------|-----------|----|
| Strongly agree    | 11.32%    | 6  |
| Agree             | 52.83%    | 28 |
| Disagree          | 24.53%    | 13 |
| Strongly disagree | 11.32%    | 6  |
| Don't know        | 0.00%     | 0  |
| TOTAL             |           | 53 |