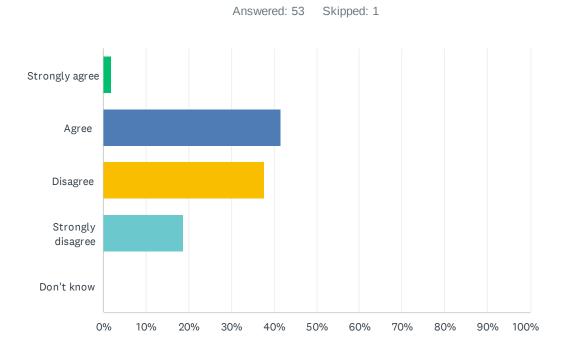

### Q9 I find my school work interesting and am engaged in my learning.

| ANSWER CHOICES    | RESPONSES |    |
|-------------------|-----------|----|
| Strongly agree    | 1.89%     | 1  |
| Agree             | 41.51%    | 22 |
| Disagree          | 37.74%    | 20 |
| Strongly disagree | 18.87%    | 10 |
| Don't know        | 0.00%     | 0  |
| TOTAL             |           | 53 |